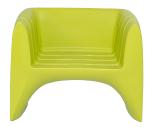

lly designed for total relaxation. The armchair has a rather large and comfortable seating.

With its fresh, scenic and yet elegant style the Royal sofa setcollection is perfect for decorating gazebos, porticos, beaches, winter and summer terraces; it can customize with character and elegance even indoor spaces such as reception, clubs, discos, reception and entrance



Products / Sofa /Royal single sofa chair





# Description

Made of %100 polyethylene materials Environmentally friendly the product is suitable for indoor and outdoor use Available in different finishes.

Weight: 17 Kg





Amman-Jordan
info@rotolex.com

### ROTELEX



## Finishes

#### **BASIC Ref. 21142**





Blue

Orange

### ROTELEX

## **Ambients**

















www.rotolex.com

Amman-Jordan minfo@rotolex.com