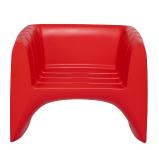

cally designed for total relaxation. The armchair has a rather large and comfortable seating.

With its fresh, scenic and yet elegant style the Royal sofa setcollection is perfect for decorating gazebos, porticos, beaches, winter and summer terraces; it can customize with character and elegance even indoor spaces such as reception, clubs, discos, reception and entrance



Products / Sofa /Royal single sofa chair





# Description

Made of %100 polyethylene materials Environmentally friendly the product is suitable for indoor and outdoor use Available in different finishes.

Weight: 17 Kg





Amman-Jordan
info@rotolex.com

### ROTELEX



## Finishes

#### **BASIC Ref. 21142**





Blue

Orange

### ROTELEX

## **Ambients**

















www.rotolex.com

Amman-Jordan minfo@rotolex.com