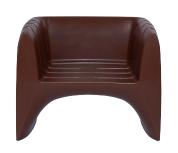

y designed for total relaxation. The armchair has a rather large and comfortable seating.

With its fresh, scenic and yet elegant style the Royal sofa setcollection is perfect for decorating gazebos, porticos, beaches, winter and summer terraces; it can customize with character and elegance even indoor spaces such as reception, clubs, discos, reception and entrance



Products / Sofa /Royal single sofa chair





# Description

Made of %100 polyethylene materials Environmentally friendly the product is suitable for indoor and outdoor use Available in different finishes.

Weight: 17 Kg





Amman-Jordan
info@rotolex.com

### ROTELEX



## Finishes

#### **BASIC Ref. 21142**





Blue

Orange

### ROTELEX

## **Ambients**

















www.rotolex.com

Amman-Jordan minfo@rotolex.com