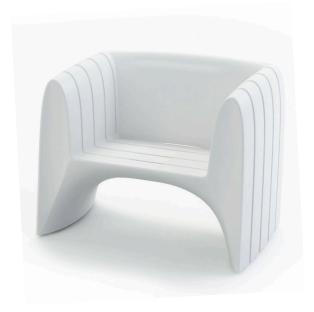

#### Royal single sofa chair

This armchair is part of the Royal sofa set Collection, a family composed of coffee table, sofa and armchair. A collection with a refined and minimal design, characterized by longitudinal strips and ergonomically designed for total relaxation. The armchair has a rather large and comfortable seating.

With its fresh, scenic and yet elegant style the Royal sofa setcollection is perfect for decorating gazebos, porticos, beaches, winter and summer terraces; it can customize with character and elegance even indoor spaces such as reception, clubs, discos, reception and entrance