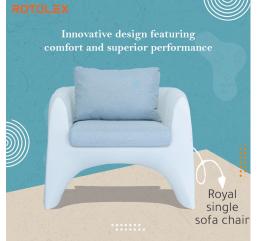

#### Royal single sofa chair

This armchair is part of the Royal sofa set Collection, a family composed of coffee table, sofa and armchair. A collection with a refined and minimal design, characterized by longitudinal strips and ergonomically designed for total relaxation. The armchair has a rather large and comfortable seating.

With its fresh, scenic and yet elegant style the Royal sofa setcollection is perfect for decorating gazebos, porticos, beaches, winter and summer terraces; it can customize with character and elegance even indoor spaces such as reception, clubs, discos, reception and entrance