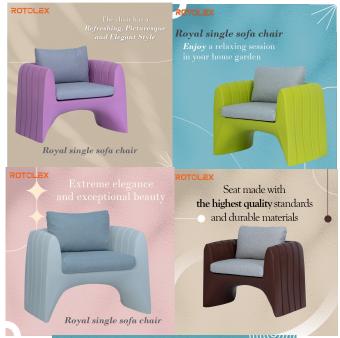

#### Royal single sofa chair

This armchair is part of the Royal sofa set Collection, a family composed of coffee table, sofa and armchair. A collection with a refined and minimal design, characterized by longitudinal strips and ergonomically designed for total relaxation. The armchair has a rather large and comfortable seating.

With its fresh, scenic and yet elegant style the Royal sofa setcollection is perfect for decorating gazebos, porticos, beaches, winter and summer terraces; it can customize with character and elegance even indoor spaces such as reception, clubs, discos, reception and entrance