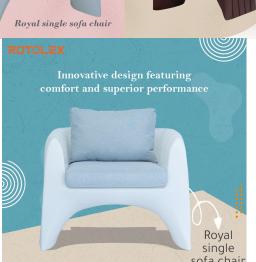

# Royal single sofa chair

#### Royal single sofa chair

This armchair is part of the Royal sofa set Collection, a family composed of coffee table, sofa and armchair. A collection with a refined and minimal design, characterized by longitudinal strips and ergonomically designed for total relaxation. The armchair has a rather large and comfortable seating.

With its fresh, scenic and yet elegant style the Royal sofa setcollection is perfect for decorating gazebos, porticos, beaches, winter and summer terraces; it can customize with character and elegance even indoor spaces such as reception, clubs, discos, reception and entrance