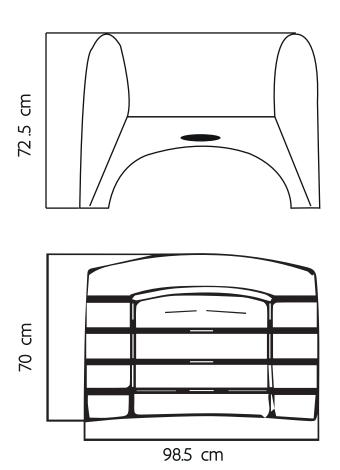

# Description

Made of %100 polyethylene materials Environmentally friendly the product is suitable for indoor and outdoor use Available in different finishes.

Weight: 17 Kg

Amman-Jordan
info@rotolex.com