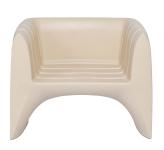

l design, characterized by longitudinal strips and ergonomically designed for total relaxation. The armchair has a rather large and comfortable seating.

With its fresh, scenic and yet elegant style the Royal sofa setcollection is perfect for decorating gazebos, porticos, beaches, winter and summer terraces; it can customize with character and elegance even indoor spaces such as reception, clubs, discos, reception and entrance



Products / Sofa /Royal single sofa chair





# Description

Made of %100 polyethylene materials Environmentally friendly the product is suitable for indoor and outdoor use Available in different finishes.

Weight: 17 Kg





Amman-Jordan
info@rotolex.com

### ROTELEX



## Finishes

#### **BASIC Ref. 21142**





Blue

Orange

### ROTELEX

## **Ambients**

















www.rotolex.com

Amman-Jordan minfo@rotolex.com