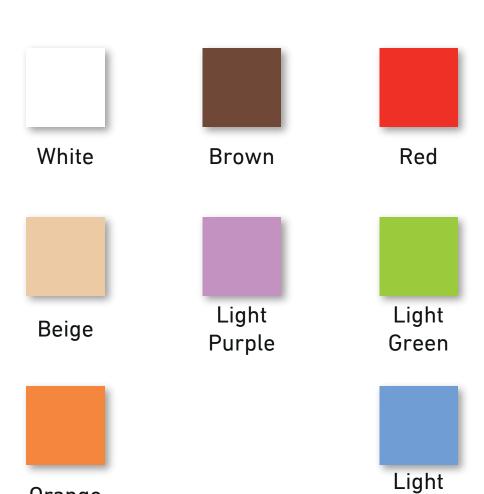

a and armchair. A collection with a refined and minimal design, characterized by longitudinal strips and ergonomically designed for total relaxation. The armchair has a rather large and comfortable seating.

With its fresh, scenic and yet elegant style the Royal sofa setcollection is perfect for decorating gazebos, porticos, beaches, winter and summer terraces; it can customize with character and elegance even indoor spaces such as reception, clubs, discos, reception and entrance



Products / Sofa /Royal single sofa chair





# Description

Made of %100 polyethylene materials Environmentally friendly the product is suitable for indoor and outdoor use Available in different finishes.

Weight: 17 Kg





Amman-Jordan
info@rotolex.com

### ROTELEX



## Finishes

#### **BASIC Ref. 21142**





Blue

Orange

### ROTELEX

## **Ambients**

















www.rotolex.com

Amman-Jordan minfo@rotolex.com