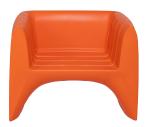

mal design, characterized by longitudinal strips and ergonomically designed for total relaxation. The armchair has a rather large and comfortable seating.

With its fresh, scenic and yet elegant style the Royal sofa setcollection is perfect for decorating gazebos, porticos, beaches, winter and summer terraces; it can customize with character and elegance even indoor spaces such as reception, clubs, discos, reception and entrance



Products / Sofa /Royal single sofa chair





# Description

Made of %100 polyethylene materials Environmentally friendly the product is suitable for indoor and outdoor use Available in different finishes.

Weight: 17 Kg





Amman-Jordan
info@rotolex.com

### ROTELEX



## Finishes

#### **BASIC Ref. 21142**





Blue

Orange

### ROTELEX

## **Ambients**

















www.rotolex.com

Amman-Jordan minfo@rotolex.com